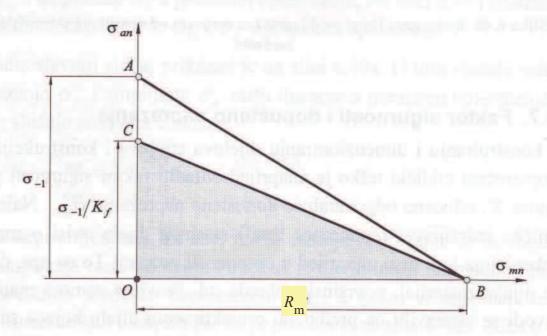

Slika 6.47 Reducirani Haighov dijagram za epmoetu od dukti luog materijala sa zarezom