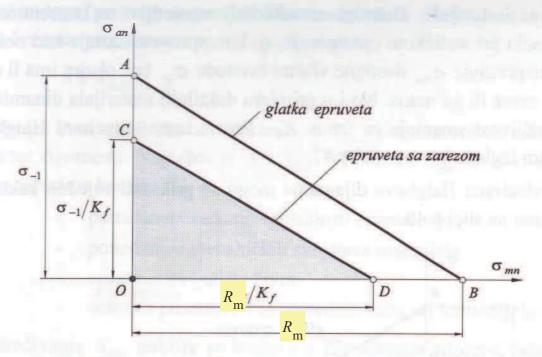

Slika 6.46 Reducirani Haighov dijagram za epruvetu od krhkog materijala sa zarezom

tj. umjesto  $\sigma_{-1}$  iznosi  $\sigma_{-1}/K_f$ . Vlačna čvrstoća se također smanjuje za isti iznos, pa umjesto vrijednosti  $R_{\rm mf}$  ima vrijednost  $R_{\rm m}/K_f$ . U tom slučaju reducirani Haighov dijagram izgleda kao na slici 6.46. Budući da naprezanje nije jednoliko raspodijeljeno po presjeku epruvete, potrebno je naglasiti da se u dijagramu nanose nominalne vrijednosti amplitude  $\sigma_{an}$  i srednjeg naprezanja  $\sigma_{mn}$ . To je označeno indeksom n.